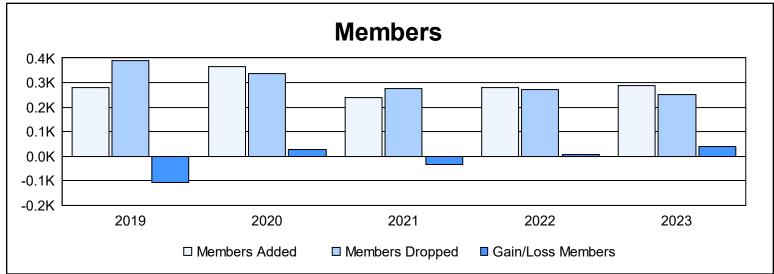

District 354 H As of June 2023 Cumulative

| Year      | New<br>Clubs | Dropped<br>Clubs | Gain/<br>Loss<br>Clubs | New<br>Members | Charter<br>Members | Reinstate<br>Members | Transfer<br>Members | Total<br>Member<br>Added | Total<br>Members<br>Dropped | Gain/<br>Loss<br>Members |
|-----------|--------------|------------------|------------------------|----------------|--------------------|----------------------|---------------------|--------------------------|-----------------------------|--------------------------|
| 2018-2019 | 1            | 2                | -1                     | 226            | 29                 | 23                   | 2                   | 280                      | 388                         | -108                     |
| 2019-2020 | 1            | 0                | 1                      | 266            | 56                 | 40                   | 2                   | 364                      | 338                         | 26                       |
| 2020-2021 | 2            | 3                | -1                     | 167            | 62                 | 10                   | 2                   | 241                      | 275                         | -34                      |
| 2021-2022 | 1            | 2                | -1                     | 227            | 29                 | 18                   | 4                   | 278                      | 271                         | 7                        |
| 2022-2023 | 2            | 1                | 1                      | 221            | 50                 | 16                   | 2                   | 289                      | 251                         | 38                       |
| Average   | 1            | 2                | 0                      | 221            | 45                 | 21                   | 2                   | 290                      | 305                         | -14                      |